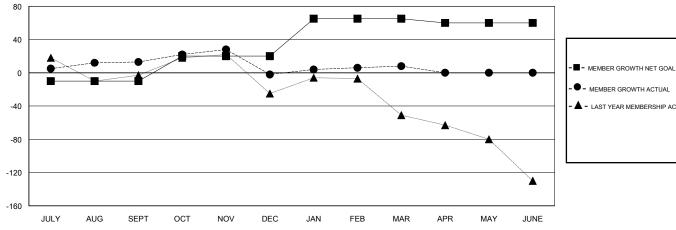

## LOCATION THAILAND

**GMT CA** 

| Clubs RESULTS FOR 2018-2019 |   |   |   | Members  RESULTS FOR 2018-2019 |     |    |    |
|-----------------------------|---|---|---|--------------------------------|-----|----|----|
|                             |   |   |   |                                |     |    |    |
| JULY/AUG/SEPT               | 0 | 0 | 0 | JULY/AUG/SEPT                  | -10 | 23 | 7  |
| OCT/NOV/DEC                 | 1 | 0 | 0 | OCT/NOV/DEC                    | 30  | 46 | 55 |
| JAN/FEB/MAR                 | 1 | 0 | 0 | JAN/FEB/MAR                    | 45  | 18 | 5  |
| APR/MAY/JUNE                | 0 | 0 | 0 | APR/MAY/JUNE                   | -5  | 0  | 0  |